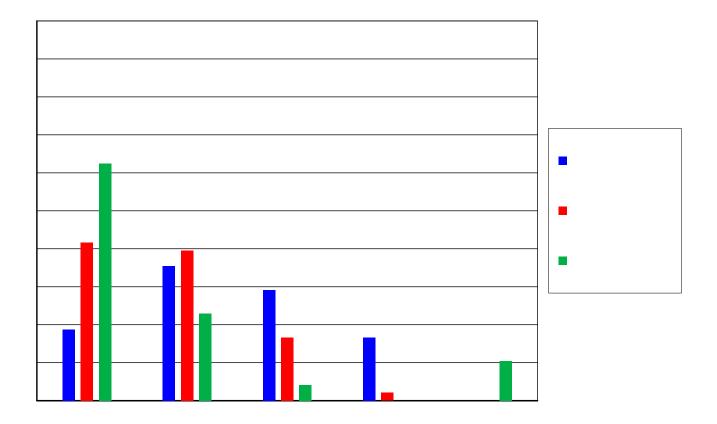

How to read a radar chart

Means

Standard Deviation

Service Adequacy

Service Superiority

1. Complete Data.

Common Misconception Regarding Norms.

LibQUAL+<sup>™</sup> Norms Tables.